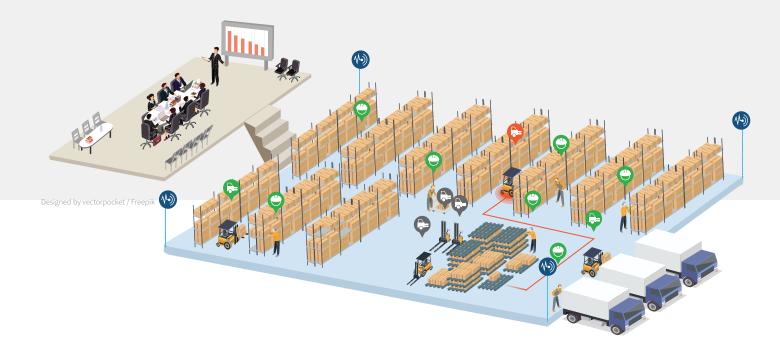

### **Excellent Indoor/Outdoor Accuracy**

Seamless indoor/outdoor location tracking using wireless network (UWB, BLE), inertial sensor (IMU), GPS, and machine vision



### **Resource Activity Visibility**

Real-time visibility of indoor and in-motion resource activities by 3D modeling and monitoring



#### **Cost Effective Infrastructure Deployment**

Enhanced RTLS technology supporting cost effective indoor/outdoor infrastructure deployment to achieve high return on investment



### **Superb System Interface Features**

Flexible backend system interface features for WMS, MES, and other diverse enterprise information systems applicable to efficient path management and navigation

Case Study for Warehouse

(KIPO patent pending)



# Applicable to Smart Factory, Logistics, Constructi