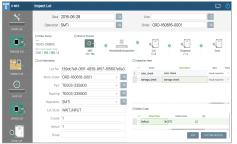

# ThingsLabel

Barcode Label Management Solution

## Integrated Enterprise Label Management Solution

Easy to use solution requiring no expert to design and produce bar code labels. It supports more than 80 types bar codes including Code 11, Code 30, EAN 13, QR code and features entire enterprise label management