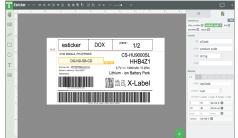

# ThingsLabel

Barcode Label Management Solution

## Integrated Enterprise Label Management Solution

Easy to use solution requiring no expert to design and produce bar code labels. It supports more than 80 types bar codes including Code 11, Code 30, EAN 13, QR code and features entire enterprise label management