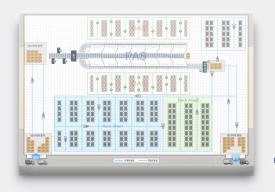

### **Excellent Indoor/Outdoor Accuracy**

Seamless indoor/outdoor location tracking using wireless network (UWB, BLE), inertial sensor (IMU), GPS, and machine vision



### **Resource Activity Visibility**

Real-time visibility of indoor and in-motion resource activities by 3D modeling and monitoring



#### **Cost Effective Infrastructure Deployment**

Enhanced RTLS technology supporting cost effective indoor/outdoor infrastructure deployment to achieve high return on investment



### **Superb System Interface Features**

Flexible backend system interface features for WMS, MES, and other diverse enterprise information systems applicable to efficient path management and navigation

Case Study for Warehouse

(KIPO patent pending)



# Applicable to Smart Factory, L