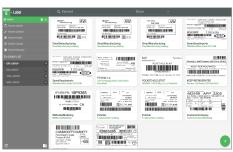

# ThingsLabel

Barcode Label Management Solution

## Integrated Enterprise Label Management Solution

Easy to use solution requiring no expert to design and produce bar code labels. It supports more than 80 types bar codes including Code 11, Code 30, EAN 13, QR code and features entire enterprise label management