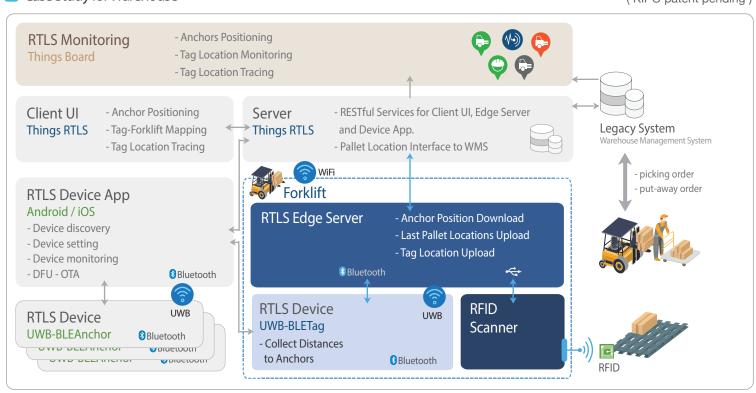

### **Excellent Indoor/Outdoor Accuracy**

Seamless indoor/outdoor location tracking using wireless network (UWB, BLE), inertial sensor (IMU), GPS, and machine vision



### **Resource Activity Visibility**

Real-time visibility of indoor and in-motion resource activities by 3D modeling and monitoring



#### **Cost Effective Infrastructure Deployment**

Enhanced RTLS technology supporting cost effective indoor/outdoor infrastructure deployment to achieve high return on investment



### **Superb System Interface Features**

Flexible backend system interface features for WMS, MES, and other diverse enterprise information systems applicable to efficient path management and navigation

Case Study for Warehouse

(KIPO patent pending)



# Applicable to Smart Factory, Logistics, Construction, Public, Expos and More!

- ✓ Indoor Navigation (Picking, Put-away)
- ✓ Work Safety and Work Guide
- ✓ Resource Path & Operation Mgmt.
- ✓ Augmented Reality Applications



### RTLS Monitoring Example









### RTLS Device App













# ThingsBoard Real-time Monitoring Solution

# Easy to Use, Design and Monitor Any data in Any Form

Design dashboards, KPI reports, facility, work process, stock status, as well as the logistics, distribution and transport status by the standard, integrated graphic modeler to monitor in 2D, 3D and Map basis in real-time









# ThingsFactory

# A better world by Industry 4.0, manufacturing innovation.

Step out of the traditional manufacturing, and get the intelligent business services with