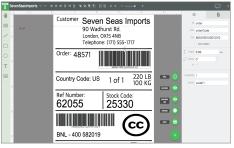

# ThingsLabel

Barcode Label Management Solution

## Integrated Enterprise Label Management Solution

Easy to use solution requiring no expert to design and produce bar code labels. It supports more than 80 types bar codes including Code 11, Code 30, EAN 13, QR code and features entire enterprise label management