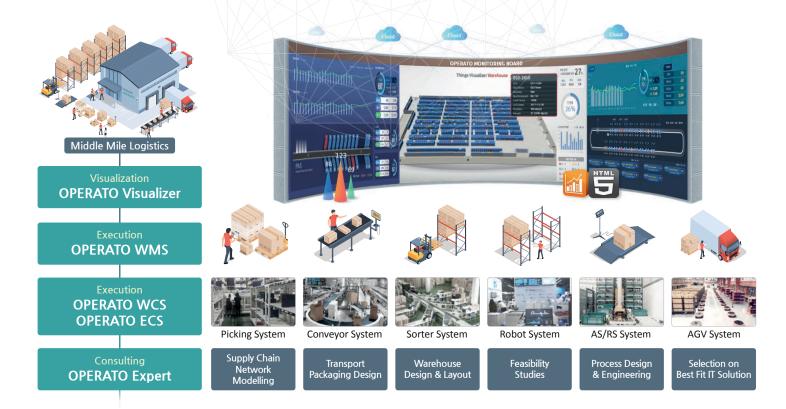

## OPERATO VISUALIZER

- Preemptive response to issues by monitoring the real-time work status of production/logistics sites.
- Establish a visualization system for not only facility monitoring but also various logistics data.
- It visualizes complex data using an easy interface like PowerPoint without installing a separate program.

## OPERATO WMS

- Provides logistics warehouse optimization function, traces the history from warehousing to delivery and secures workflow.
- Easily organize/manage/track distribution channels that become complex with sales products, outgoing products, set products, event products.
- Cost reduction/advancement of logistics by enabling inventory inquiry & traceability on a smart logistics system based on IoT, cloud technology.

# OPERATO WCS

- Logistics-specific framework with references from Korea's largest automated logistics company to small/medium-sized warehouses in SE-Asia.
- B2B/B2C sorting module, sorter management module, picking module, as well as mobile equipment and specialized facility control.
- Classification process that can assemble various options of equipment & indicators according to the changing logistics environment.

# OPERATO ECS

- Logistics center automation by applying robots (Picking robot, AGV, etc.) to picking, palletizing, and transport work sites.
- By collaborating with robots, picking productivity, worker productivity, and space utilization are maximized.
- By integrating the cobot & order/inventory/process management from order to delivery & check performance against work plans.