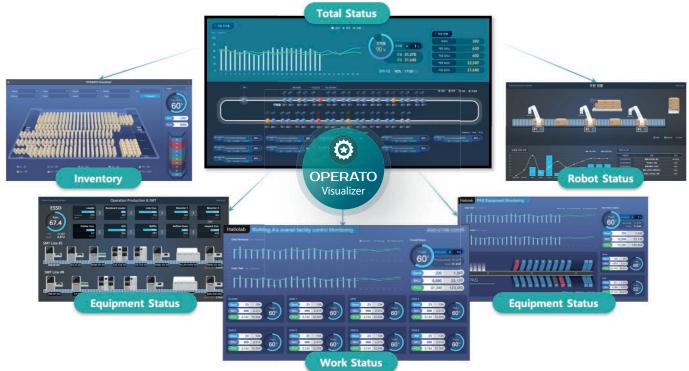

## OPERATO VISUALIZER

- Preemptive response to issues by monitoring the real-time work status of production/logistics sites.
- Establish a visualization system for not only facility monitoring but also various logistics data.
- It visualizes complex data using an easy interface like PowerPoint without installing a separate program.