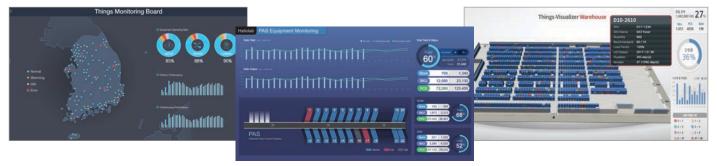

## OPERATO VISUALIZER

- Preemptive response to issues by monitoring the real-time work status of production/logistics sites.
- Establish a visualization system for not only facility monitoring but also various logistics data.
- It visualizes complex data using an easy interface like PowerPoint without installing a separate program.

# **Things**Board

Real-time Monitoring Solution

# Easy to Use, Design and Monitor Any data in Any Form.

Design dashboards, KPI reports, facility, work process, stock status, as well as the logistics, distribution and transport status by the standard, integrated graphic modeler to monitor in 2D, 3D and Map basis in real-time