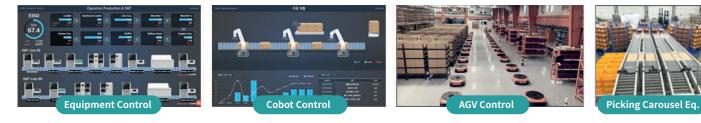

# OPERATO ECS

- Logistics center automation by applying robots (Picking robot, AGV, etc.) to picking, palletizing, and transport work sites.
- By collaborating with robots, picking productivity, worker productivity, and space utilization are maximized.
- By integrating the cobot & order/inventory/process management from order to delivery & check performance against work plans.