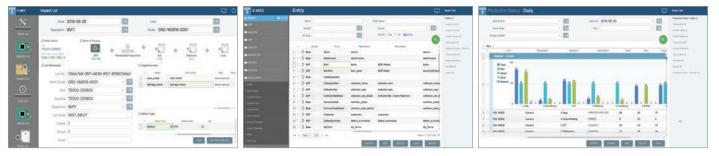

## OPERATO WMS

- Provides logistics warehouse optimization function, traces the history from warehousing to delivery and secures workflow.
- Easily organize/manage/track distribution channels that become complex with sales products, outgoing products, set products, event products.
- Cost reduction/advancement of logistics by enabling inventory inquiry & traceability on a smart logistics system based on IoT, cloud technology.