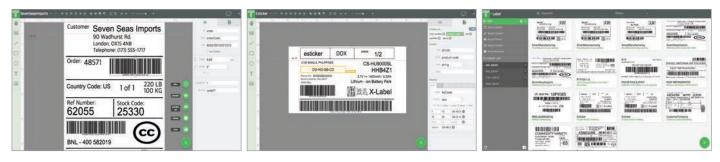

# ThingsLabel

Barcode Label Management Solution

# Integrated Enterprise Label Management Solution.

Easy to use solution requiring no expert to design and produce bar code labels. It supports more than 80 types bar codes including Code 11, Code 30, EAN 13, QR code and features entire enterprise label management.