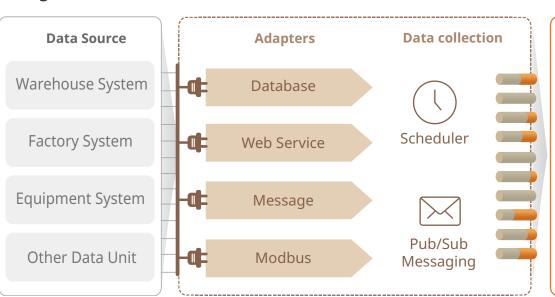

#### No ActiveX! No plug-in!

Work as a web standard component in any web browser without a separate program



### Easy real-time data binding

Simplified implementation of various complex data and visual components



#### Provide play mode

Split / integrate the designed screens as you like and provide them with animation effects



#### Powerful chart function

Implement reports by using complex / various charts



#### Support 2D / 3D / Map component

Provide basic figure, autonomic figure, 3D model, map linkage, etc.



# **Compatible with various devices**

Enable Monitoring in PC, mobile and other devices at anytime and anywhere

## ☐ ThingsBoard Architecture





# Any data can be easily designed and monitored in various forms.

You can design Dashboard, KPI report, facility /inventory status, logistics / distribution / transportation status with web standard graphic integration modeler and monitor through 2D, 3D and map-based services in real-time.

# Let's wake the sleeping data up!

Any Where! Any Time! Any Device!

Graphical Modeling Interfaces and Components



Examples of Complex Reports





☐ Examples of Inventory Status and Equipment Monitoring





Examples of Production Line Monitoring





☐ Examples of Inventory Status and Store Configuration 3D Monitoring





Examples of Location-based and Dynamic Object Location Monitoring











- ♀ 303. 242, Unjung-ro, Bundang-gu, Seongnam-si, Gyeonggi-do, Republic of Korea
- & 82-31-605-5